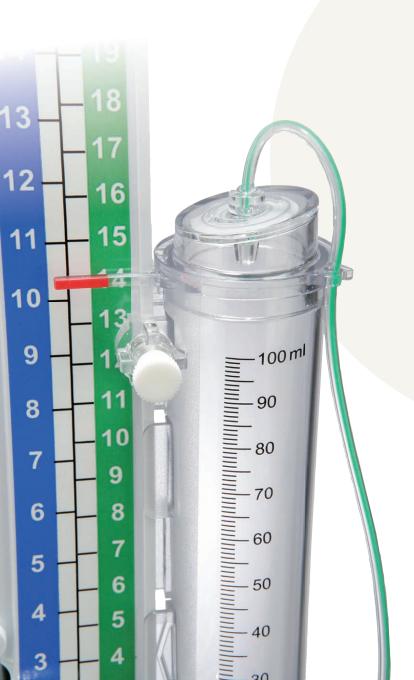

# **CSF EXTERNAL DRAINAGE**

High-visibility pressure scales in mm Hg (-3 to 20) and cm H<sub>2</sub>O (-5 to 27)

Drip Chamber marked for 1-100ml capacity, funnel bottom, and sampling site (outlet)

Pressure-resistant striped CSF tubing line

CODMAN®EDS

Leveling Device incorporates reusable bubble level with Class 2 laser lamp

Easy-to-use stopcocks

# Easy Setup

Adjust drip chamber height until black level is at the proper drainage resistance pressure with White Screw.