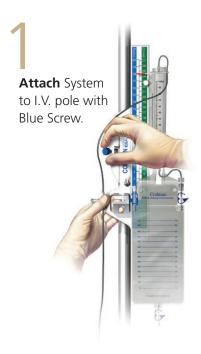

# Easy Setup

Adjust drip chamber height until black level is at the proper drainage resistance pressure with White Screw.