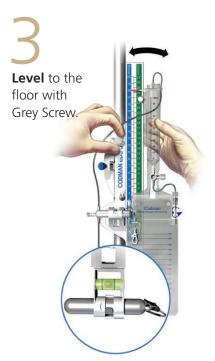

CODMAN®EDS

Leveling Device incorporates reusable bubble level with Class 2 laser lamp

Easy-to-use stopcocks

# Easy Setup

Adjust drip chamber height until black level is at the proper drainage resistance pressure with White Screw.