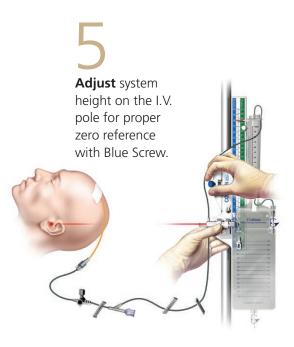

CODMAN®EDS

Leveling Device incorporates reusable bubble level with Class 2 laser lamp

Easy-to-use stopcocks