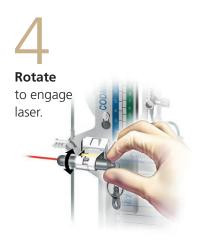

CODMAN®EDS

Leveling Device incorporates reusable bubble level with Class 2 laser lamp

Easy-to-use stopcocks