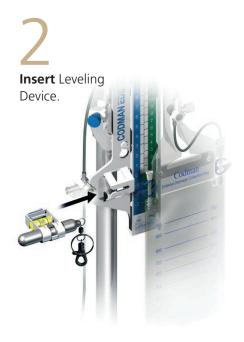

CODMAN®EDS

Leveling Device incorporates reusable bubble level with Class 2 laser lamp

Easy-to-use stopcocks