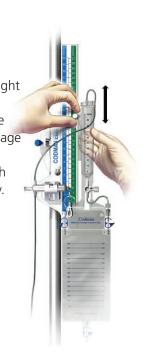

# Easy Setup

Adjust drip chamber height until black level is at the proper drainage resistance pressure with White Screw.